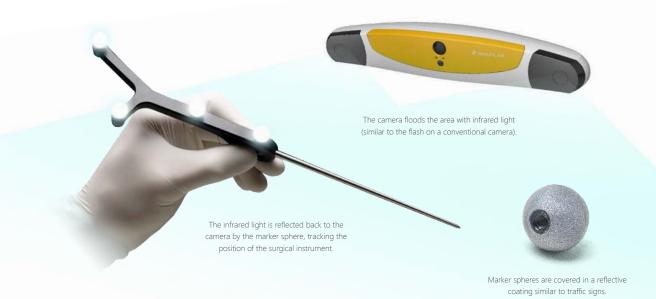

#### Accurate

The marker sphere used to accurately and precisely calibrate the IGS System's camera.

## Navigate New Possibilities

NDI supplies market-leading technology that drives the majority of surgical navigation systems in use today. This technology includes the camera used in Brainlab IGS systems, and the disposable reflective marker spheres that the camera tracks. NDI is the only tested and approved manufacturer of marker spheres for Brainlab systems – a partnership that was established over 20 years ago. It's an endorsement—and trust—that NDI takes very seriously. To that end, NDI ensures each manufactured marker sphere is perfectly matched to the cameras used in Brainlab IGS systems, delivering consistent marker spheres every time.