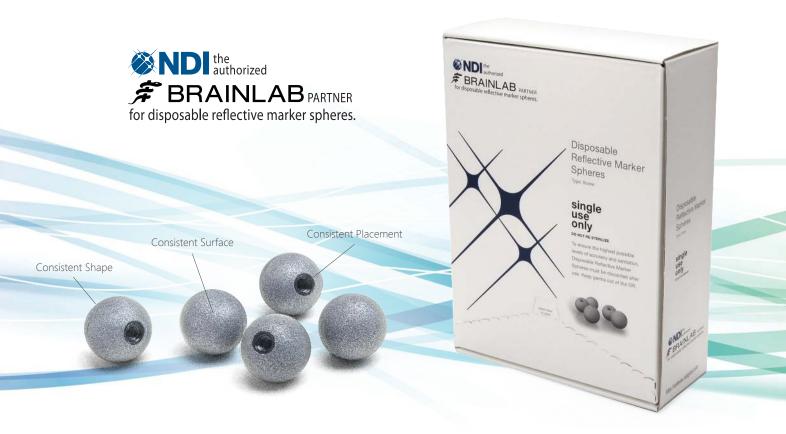

### The industry's original – and world's leading – marker sphere.

The NDI disposable reflective marker sphere is designed for use with any Brainlab image-guided surgery system. The single-use, sterile marker spheres provide **pinpoint accuracy** for **optimal tracking performance**.

#### Reliable

Consistent sphere shape, surface, and placement are why the NDI marker sphere has been the industry sphere of choice since 1997.