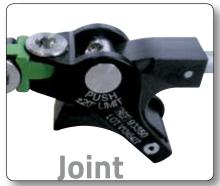

## Motion range

selector (±20°/±40°) for controlled, limited flexion-extension mobilisation

Option (up to±40°) for improved functional recovery and patient comfort

MRI Conditional at 1.5 and 3 Tesla More details are available on relevant Instructions For Use - PQGAL Radiolucency for fracture site visibility