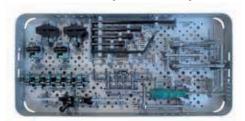

In a world of trauma a Galaxy of solutions



- Early mobilisation option for quick wrist function recovery
- Allows for application of combined internal synthesis (i.e. K-wires, FFS, plates and screws)
- Radiolucent









## Motion range

selector (±20°/±40°) for controlled, limited flexion-extension mobilisation

Option (up to±40°) for improved functional recovery and patient comfort



MRI Conditional at 1.5 and 3 Tesla More details are available on relevant Instructions For Use - PQGAL Radiolucency for fracture site visibility

## Comprehensive

stand-alone instrumentation tray

## 93999C Galaxy Wrist Tray



## 99-93601 Galaxy Wrist Sterile Kit





Manufactured by: ORTHOFIX Srl Via Delle Nazioni 9, 37012 Bussolengo (Verona), Italy Telephone +39 045 6719000, Fax +39 045 6719380

( E<sub>0123</sub>

www.orthofix.com

Distributed by: