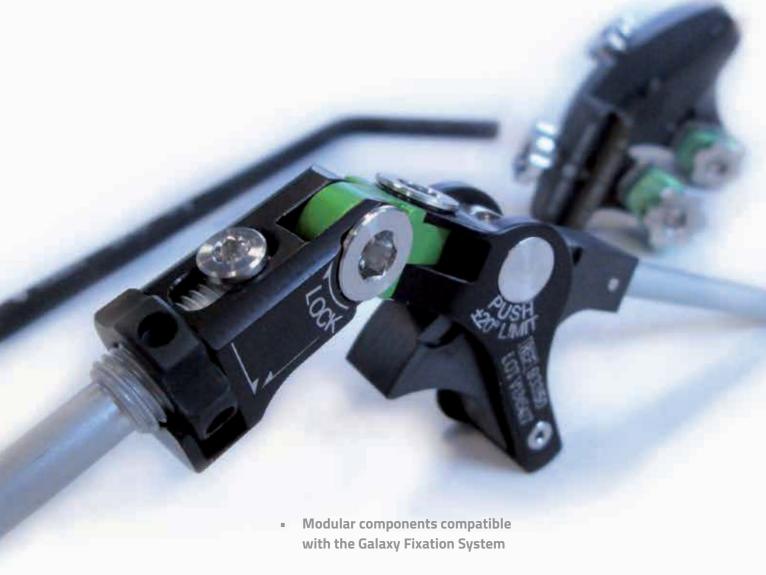

In a world of trauma a Galaxy of solutions

- Early mobilisation option for quick wrist function recovery
- Allows for application of combined internal synthesis (i.e. K-wires, FFS, plates and screws)
- Radiolucent

## Motion range

selector (±20°/±40°) for controlled, limited flexion-extension mobilisation

Option (up to±40°) for improved functional recovery and patient comfort

MRI Conditional at 1.5 and 3 Tesla More details are available on relevant Instructions For Use - PQGAL Radiolucency for fracture site visibility