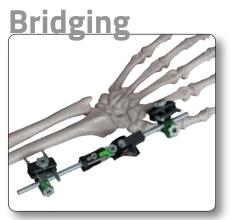

In a world of trauma a Galaxy of solutions

- Early mobilisation option for quick wrist function recovery
- Allows for application of combined internal synthesis (i.e. K-wires, FFS, plates and screws)
- Radiolucent