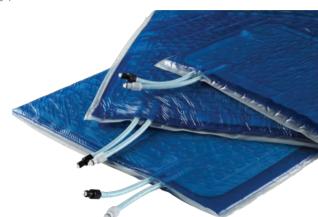

# Gelli-Roll®

# REUSABLE WARMING AND COOLING BLANKET

Our Gelli-Roll® when used with our thermal regulating systems offers patient warming and cooling. The revolutionary and simple-to-use Gelli-Roll® combines patient temperature management and comfort.

It is a reusable water blanket encapsulated in Akton® polymer. It may be used before, during, or after surgery to effectively keep your patient normothermic.

# BENEFITS & FEATURES

- May help reduce set-up and breakdown time
- Easy to clean with disinfectants
- Allows complete access to the patient
- Supports most patients, infant to adult
- Self-sealing hose connections
- Can be used for warming or cooling the patient