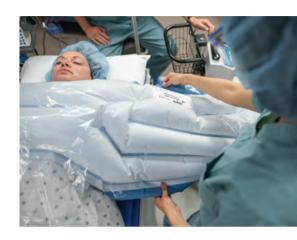

### PATIENT WARMING BLANKETS

The unique design of the FilteredFlo® patient warming blankets permit use of a lower velocity blower to supply gently moving, filtered air. The blankets filter the air by 94% before it comes in contact with the patient, which can help decrease the risk of surgical site infections.

## BENEFITS & FEATURES

- Can be folded back for easy access to patient when inflated
- Won't float or hover over patient, blankets lay conformed to patient
- Blankets have 2 layers of material, allowing the air to be filtered twice before it reaches the patient
- · Provides warmth to the patient by filtering air through the material and not forcing it through small punctures