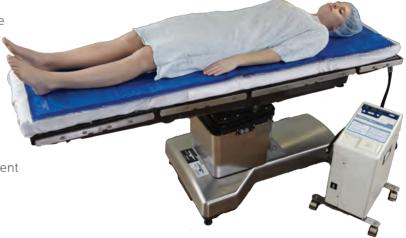

# Normothermia Systems

- WarmAir®
- Norm-O-Temp®
- FilteredFlo®
- Gelli-Roll®

We offer two different systems for providing normothermia, Norm-O-Temp® and WarmAir®. These systems provide the desired warmth and comfort needed to the patient; the method of delivery depends on the caregiver's preference.

The Norm-O-Temp® combined with the Gelli-Roll® offers excellent temperature control while providing complete access to the patient. It is a great solution for the Operating Room and Emergency Department.

The WarmAir® has 3 therapeutic temperature settings that help keep the patient at a normothermic level. Any department in the hospital that is looking for a basic warming system, the WarmAir® is your solution.

# HYPERTHERMIA SYSTEM

Our Norm-O-Temp® is a whole body hyperthermia system that allows conductive warming therapy to be administered. It can be used in the operating room, pre-op, recovery, emergency department or any other department in need of patient warming.