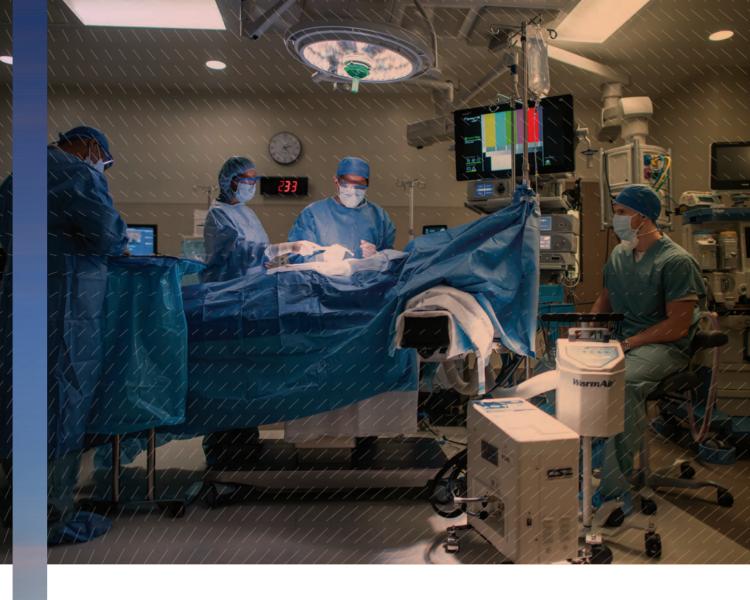

Our expertise in thermal solutions for automotive helps us develop a full line of patient temperature management solutions for the healthcare market. Our line of medical products includes whole body warming and cooling for targeted temperature management, maintaining normothermia as well as localized therapies.

# Normothermia Systems

- WarmAir®
- Norm-O-Temp®
- FilteredFlo®
- Gelli-Roll®

We offer two different systems for providing normothermia, Norm-O-Temp® and WarmAir®. These systems provide the desired warmth and comfort needed to the patient; the method of delivery depends on the caregiver's preference.

The WarmAir® has 3 therapeutic temperature settings that help keep the patient at a normothermic level. Any department in the hospital that is looking for a basic warming system, the WarmAir® is your solution.