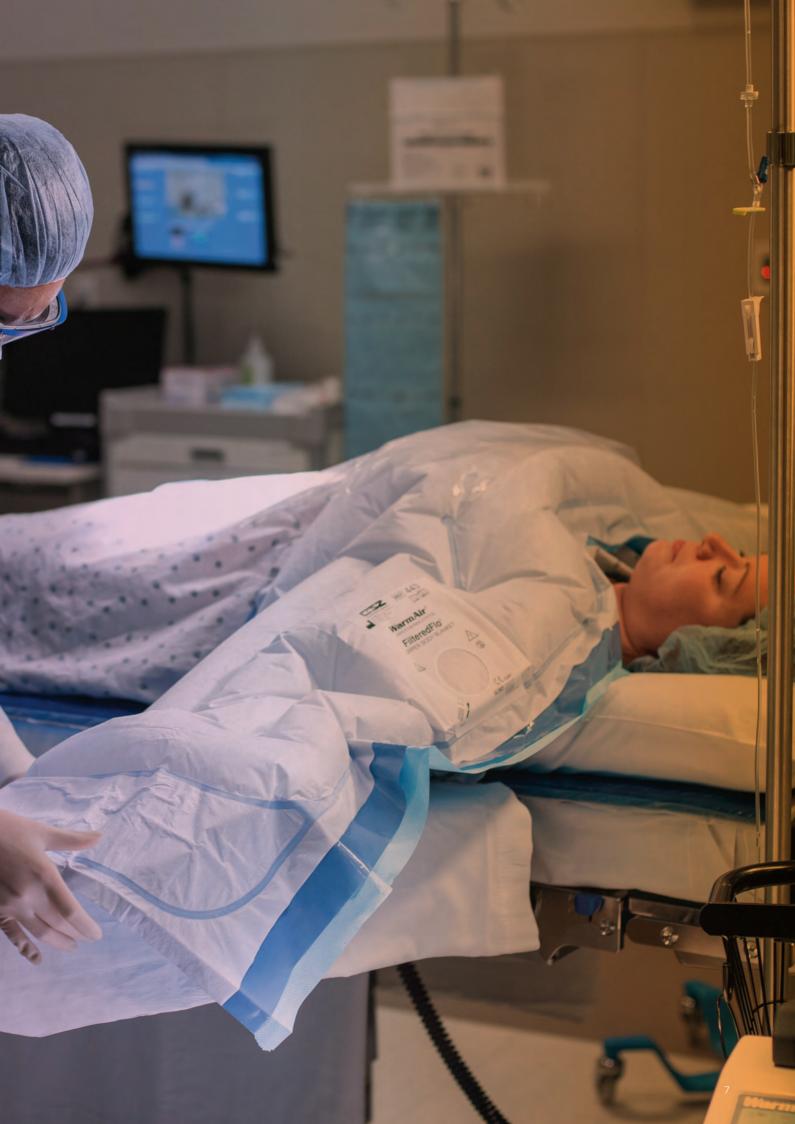

# CONVECTIVE PATIENT WARMING SYSTEM

Prevention of intraoperative hypothermia is considered to be standard practice in perioperative departments. This is particularly important for patients undergoing major surgery. Our WarmAir system helps maintain patient temperature and provide comfort before, during and after surgery.

# BENEFITS & FEATURES

- Helps keep patients comfortable before and after surgery
- Provides maintenance of normothermia during surgery
- 3 levels of therapy and an ambient setting
- Compact and lightweight frame
- High and low temperature alarms

### PATIENT WARMING BLANKETS

The unique design of the FilteredFlo® patient warming blankets permit use of a lower velocity blower to supply gently moving, filtered air. The blankets filter the air by 94% before it comes in contact with the patient, which can help decrease the risk of surgical site infections.

## BENEFITS & FEATURES

- Can be folded back for easy access to patient when inflated
- Won't float or hover over patient, blankets lay conformed to patient
- Blankets have 2 layers of material, allowing the air to be filtered twice before it reaches the patient
- · Provides warmth to the patient by filtering air through the material and not forcing it through small punctures