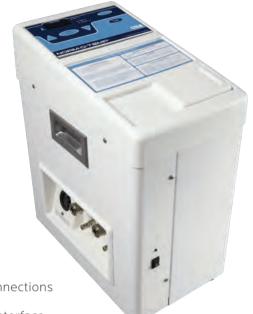

# Norm-O-Temp®

# HYPERTHERMIA SYSTEM

Our Norm-O-Temp® is a whole body hyperthermia system that allows conductive warming therapy to be administered. It can be used in the operating room, pre-op, recovery, emergency department or any other department in need of patient warming.

# BENEFITS & FEATURES

- Cost-effective heat therapy system
- Microprocessor controlled
- Helps maintain normothermia
- Pre-warming feature

- Easy to use interface
- Compact size helps save space

# **SPECIFICATIONS**

| Model #111Z             | 115v                                                 |
|-------------------------|------------------------------------------------------|
| Model #111W             | 230v                                                 |
| Model #118              | Stand with I.V. pole                                 |
| Model #119              | Low profile stand                                    |
| Dimensions              | 9" W x 15" D x 18.5" H (22.9 cm x 38.1 cm x 46.9 cm) |
| Weight                  | 33.5 lbs (15.2 kg)                                   |
| Water Temperature Range | 32°C – 42°C (89.6°F – 107.6°F) – Heating only        |
| Heater                  | 800 Watts                                            |
| Flow Rate               | 42GPH (115V) / 36GPH (230V)                          |