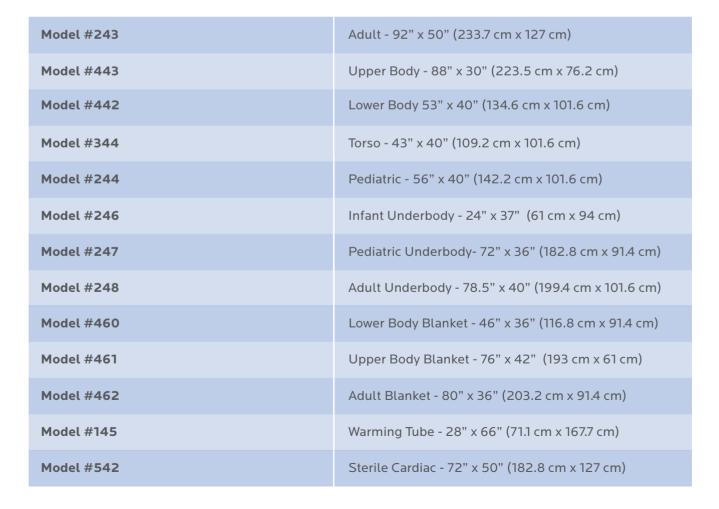

# **SPECIFICATIONS**

Model #: 135 Sizes: 100v/115v, 220v/240v

| Dimensions           | 8.75" W x 8.75" D x 13.5" H (22.2cm x 22.2cm x 34.3cm) |
|----------------------|--------------------------------------------------------|
| Weight               | 13.5 lbs. (6.1 kg)                                     |
| Temperature Settings | 32.2°C (90°F)<br>37.8°C (100°F)<br>43.3°C (110°F)      |
| Filtration           | 0.2 microns, High efficiency                           |
| Airflow              | 35 cfm                                                 |
| Heater               | 800 Watts                                              |