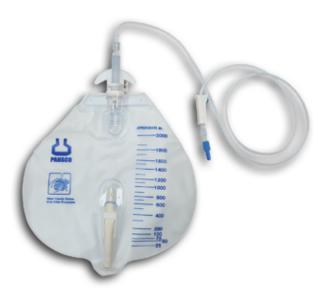

## **Patient Drainage Bags**

M04200 Drainage Bag 2000mL

M08101 Drainage Bag 4000mL

- 120cm Detachable Drain Line with Rotating Male Luer Fitting
   Direct and simple hook up to drainage catheters offered by MedQuest or any standard female luer connection
- Roller Clamp Assembly
   Located on the drain line for quick and easy flow rate control for patients experiencing discomfort during drainage
- Built-in Rotating Hanger, Carrying Handle, and Tie Cord Increases ease of use and handling in a variety of settings
- Integrated Drip Chamber and Anti-Reflux Valve
  Prevents fluid from returning to the patient and decreases risk of potential ascending line infections
- Bacteria-Proof and Liquid-Tight Ventilation
  Ensures reliable flow performance and optimal pressure balance inside the bag
- Outlet Housing to Secure Outlet Drainage Tubing
  Guards against contamination of surroundings and increases floor clearance
- Non-Drip Bottom Outlet with Lever Clamp Enables hygienic and rapid emptying of bag