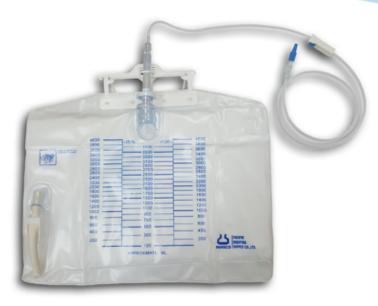

## **Patient Drainage Bags**

M04200 Drainage Bag 2000mL

M08101 Drainage Bag 4000mL

- 120cm Detachable Drain Line with Rotating Male Luer Fitting
   Direct and simple hook up to drainage catheters offered by MedQuest or any standard female luer connection
- Roller Clamp Assembly
   Located on the drain line for quick and easy flow rate control for patients experiencing discomfort during drainage
- Built-in Rotating Hanger, Carrying Handle, and Tie Cord Increases ease of use and handling in a variety of settings
- Integrated Drip Chamber and Anti-Reflux Valve
  Prevents fluid from returning to the patient and decreases risk of potential ascending line infections
- Bacteria-Proof and Liquid-Tight Ventilation
  Ensures reliable flow performance and optimal pressure balance inside the bag
- Outlet Housing to Secure Outlet Drainage Tubing
  Guards against contamination of surroundings and increases floor clearance
- Non-Drip Bottom Outlet with Lever Clamp Enables hygienic and rapid emptying of bag